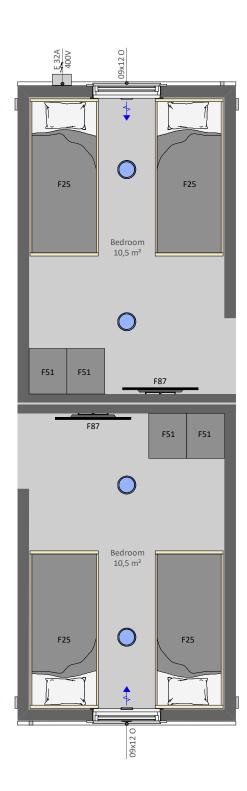

EV32 is a functional EVAC module with two bedroom. Can be connected to other our EVAC and site hut modules, especially with the modules EV31HCR and EV31HCL

## **PRODUCT SPECIFICATION:**

Building area 24,3 m<sup>2</sup> Total area, of which 21,0 m<sup>2</sup> - Bedroom 10,5 m<sup>2</sup> - Bedroom 10,5 m<sup>2</sup>

Transportation measures 2950 x 8570 x 3000 mm 2582 x 8092 x 2400 mm Inside Measures

## AVAILABLE AS ADD ON PRODUCTS:

S05 - Window grid 900x1200 mm

S18 - Venetian blind 900x1200 mm

S25 - SmartLock for doors

F25 - Bed single 900x2000 mm with mattress

F51 - Cabinet with shelves

F87 - TV

H50 - Heat Pump/Air Conditioning (Air-Air)

V35 - Wall fan OUT-100/IN-100 with heat recovery

E10 - Electrical connection cable 32A when campus building

- External connections when campus building
- · Internal connections when campus building
- Fire resistant structures