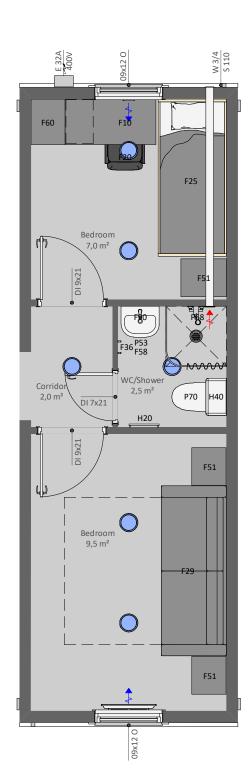

## EV23R

**EV23R** is a functional EVAC module with two bedrooms, corridor and WC with a shower. Can be connected to other our EVAC and site hut modules, especially with the module EV21RE

## **PRODUCT SPECIFICATION:**

 Building area
 24,3 m²

 Total area, of which
 21,0 m²

 - Corridor
 2,0 m²

 - Bedroom
 9,5 m²

 - WC/Shower
 2,5 m²

 - Bedroom
 7,0 m²

Transportation measures 2950 x 8570 x 3000 mm Inside Measures 2582 x 8092 x 2400 mm

## **INCLUDING:**

C01 - Galvanized steel profile frame, liftable with forklift and crane

F36 - Clothes hanger hook 1 pc on wall

F58 - Cabinet under the basin, white

F90 - Mirror on wall

P53 - Ceramic basin L with mixer

P68 - Shower area set, incl.; floor drainage, curtain, shower mixer

P70 - Toilet seat and toilet paper roll holder

H20 - Electrical towel dryer

H40 - Water heater 100 L

## **AVAILABLE AS ADD ON PRODUCTS:**

S05 - Window grid 900x1200 mm

S18 - Venetian blind 900x1200 mm

S25 - SmartLock for doors

F10 - Desk with drawer cabinet

F20 - Chair customer/dining

F25 - Bed Single 900x2000 mm with mattress

F29 - Sofa bed

F51 - Cabinet with shelves

F60 - Wardrobe

H50 - Heat Pump/Air Conditioning (Air-Air)

V35 - Wall fan OUT-100/IN-100 with heat recovery

E10 - Electrical connection cable 32A when campus building