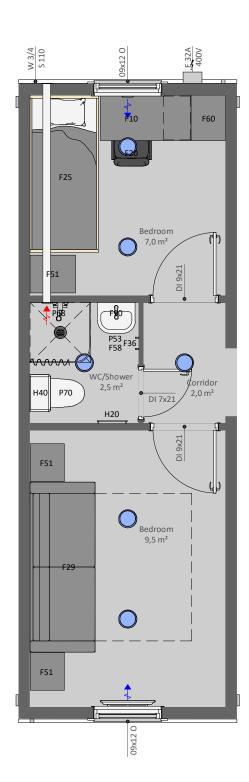

## EV23L

**EV23L** is a functional EVAC module with two bedrooms, corridor and WC with a shower. Can be connected to other our EVAC and site hut modules, especially with the module EV23LE

## **PRODUCT SPECIFICATION:**

 Building area
 24,3 m²

 Total area, of which
 21,0 m²

 - Corridor
 2,0 m²

 - Bedroom
 9,5 m²

 - WC/Shower
 2,5 m²

 - Bedroom
 7,0 m²

Transportation measures 2950 x 8570 x 3000 mm Inside Measures 2582 x 8092 x 2400 mm

## **INCLUDING:**

C01 - Galvanized steel profile frame, liftable with forklift and crane

F36 - Clothes hanger hook 1 pc on wall

F58 - Cabinet under the basin, white

F90 - Mirror on wall

P53 - Ceramic basin L with mixer

P68 - Shower area set, incl.; floor drainage, curtain, shower mixer

P70 - Toilet seat and toilet paper roll holder

H20 - Electrical towel dryer

H40 - Water heater 100 L

## **AVAILABLE AS ADD ON PRODUCTS:**

S05 - Window grid 900x1200 mm

S18 - Venetian blind 900x1200 mm

S25 - SmartLock for doors

F10 - Desk with drawer cabinet

F20 - Chair customer/dining

F25 - Bed Single 900x2000 mm with mattress

F29 - Sofa bed

F51 - Cabinet with shelves

F60 - Wardrobe

H50 - Heat Pump/Air Conditioning (Air-Air)

V35 - Wall fan OUT-100/IN-100 with heat recovery

E10 - Electrical connection cable 32A when campus building