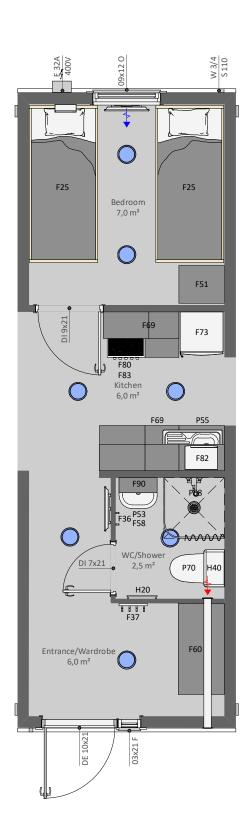

## EV21RE

**EV21RE** is a functional EVAC module with one living/bedroom, kitchen with dining area, WC with a shower and an entrance/wardrobe room. Can be connected to other our EVAC and site hut modules, especially with the module EV22R and EV23R

## **PRODUCT SPECIFICATION:**

 Building area
 24,3 m²

 Total area, of which
 21,5 m²

 - Entrance/Wardrobe
 6,0 m²

 - WC/Shower
 2,5 m²

 - Kitchen/Dining
 6,0 m²

 - Bedroom
 7,0 m²

Transportation measures 2950 x 8570 x 3000 mm Inside Measures 2582 x 8092 x 2400 mm

## **INCLUDING:**

C01 - Galvanized steel profile frame, liftable with forklift and crane

F36 - Clothes hanger hook 1 pc on wall

F37 - Clothes hanger hooks 4 pc on wall

F58 - Cabinet under basin

F69 - Kitchen cabinet set

F73 - Fridge L

F80 - Stove with oven

F82 - Microwave oven

F83 - Cooker hood, filtering

F90 - Mirror on wall

P53 - Ceramic basin L with mixer

P55 - Sink, stainless, with mixer

P68 - Shower area set, incl.; floor drainage, curtain, shower mixer

P70 - Toilet seat and toilet paper roll holder

H20 - Electrical towel dryer

H40 - Water heater 100 L

## **AVAILABLE AS ADD ON PRODUCTS:**

S05 - Window grid 900x1200 mm

S18 - Venetian blind 900x1200 mm

S25 - SmartLock for doors

F25 - Bed Single 900x2000 mm with mattress

F51 - Cabinet with shelves

F60 - Wardrobe

H50 - Heat Pump/Air Conditioning (Air-Air)

V35 - Wall fan OUT-100/IN-100 with heat recovery

E10 - Electrical connection cable 32A when campus building

External connections when campus building

• Internal connections when campus building