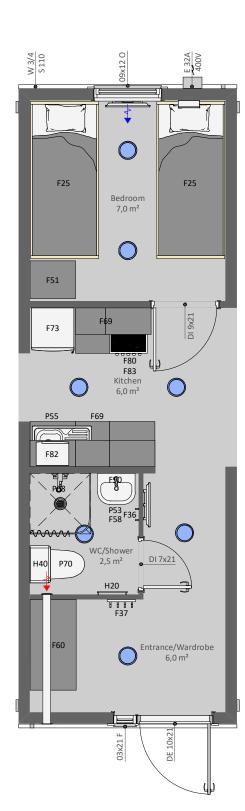

## EV21LE

**EV21LE** is a functional EVAC module with one living/bedroom, kitchen with dining area, WC with a shower and an entrance/wardrobe room. Can be connected to other our EVAC and site hut modules, especially with the module EV22L and EV23L

## **PRODUCT SPECIFICATION:**

 Building area
 24,3 m²

 Total area, of which
 21,5 m²

 - Entrance/Wardrobe
 6,0 m²

 - WC/Shower
 2,5 m²

 - Kitchen/Dining
 6,0 m²

 - Bedroom
 7,0 m²

Transportation measures 2950 x 8570 x 3000 mm Inside Measures 2582 x 8092 x 2400 mm

## **INCLUDING:**

C01 - Galvanized steel profile frame, liftable with forklift and crane

F36 - Clothes hanger hook 1 pc on wall

F37 - Clothes hanger hooks 4 pc on wall

F58 - Cabinet under basin

F69 - Kitchen cabinet set

F73 - Fridge L

F80 - Stove with oven

F82 - Microwave oven

F83 - Cooker hood, filtering

F90 - Mirror on wall

P53 - Ceramic basin L with mixer

P55 - Sink, stainless, with mixer

P68 - Shower area set, incl.; floor drainage, curtain, shower mixer

P70 - Toilet seat and toilet paper roll holder

H20 - Electrical towel dryer

H40 - Water heater 100 L

## **AVAILABLE AS ADD ON PRODUCTS:**

S05 - Window grid 900x1200 mm

S18 - Venetian blind 900x1200 mm

S25 - SmartLock for doors

F25 - Bed Single 900x2000 mm with mattress

F51 - Cabinet with shelves

F60 - Wardrobe

H50 - Heat Pump/Air Conditioning (Air-Air)

V35 - Wall fan OUT-100/IN-100 with heat recovery

E10 - Electrical connection cable 32A when campus building

External connections when campus building

• Internal connections when campus building