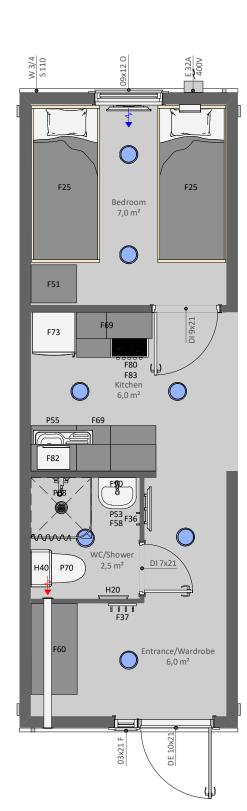

## EV21L

**EV21L** is a functional EVAC module with one living/bedroom, kitchen with dining area, WC with a shower and an entrance/wardrobe room. Can be connected to other our EVAC and site hut modules, especially with the module EV22L

## **PRODUCT SPECIFICATION:**

 Building area
 24,3 m²

 Total area, of which
 21,5 m²

 - Entrance/Wardrobe
 6,0 m²

 - WC/Shower
 2,5 m²

 - Kitchen/Dining
 6,0 m²

 - Bedroom
 7,0 m²

Transportation measures 2950 x 8570 x 3000 mm Inside Measures 2582 x 8092 x 2400 mm

## **INCLUDING:**

C01 - Galvanized steel profile frame, liftable with forklift and crane

F36 - Clothes hanger hook 1 pc on wall

F37 - Clothes hanger hooks 4 pc on wall

F58 - Cabinet under basin

F69 - Kitchen cabinet set

F73 - Fridge L

F80 - Stove with oven

F82 - Microwave oven

F83 - Cooker hood, filtering

F90 - Mirror on wall

P53 - Ceramic basin L with mixer

P55 - Sink, stainless, with mixer

P68 - Shower area set, incl.; floor drainage, curtain, shower mixer

P70 - Toilet seat and toilet paper roll holder

H20 - Electrical towel dryer

H40 - Water heater 100 L

## **AVAILABLE AS ADD ON PRODUCTS:**

S05 - Window grid 900x1200 mm

S18 - Venetian blind 900x1200 mm

S25 - SmartLock for doors

F25 - Bed Single 900x2000 mm with mattress

F51 - Cabinet with shelves

F60 - Wardrobe

H50 - Heat Pump/Air Conditioning (Air-Air)

V35 - Wall fan OUT-100/IN-100 with heat recovery

E10 - Electrical connection cable 32A when campus building

- External connections when campus building
- Internal connections when campus building
- · Fire resistant structures