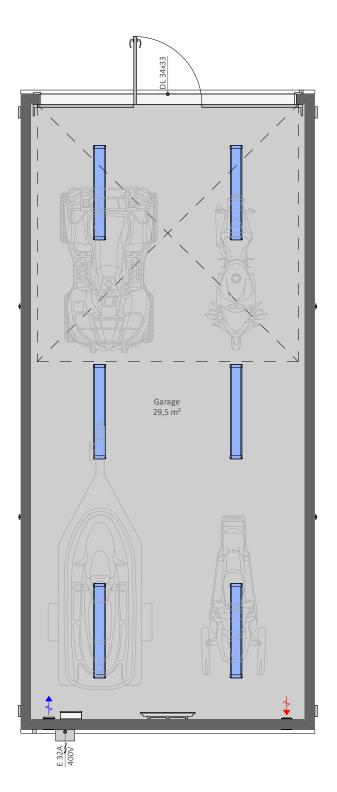

GA20WS is a single open space wide stand alone garage module

## **PRODUCT SPECIFICATION:**

| 32,7 m²               |
|-----------------------|
| 29,5 m²               |
| 29,5 m²               |
| 3950 x 8570 x 3000 mm |
| 3620 x 8120 x 2400 mm |
| ca´ 4700 kg           |
| 1:60                  |
|                       |

## **INCLUDING:**

C01 - Galvanized steel profile frame, liftable with forklift and crane All components shown in the drawing (except the vehicles shown as an illustration in grayscale):

In addition:

- · Heavy-duty floor construction
- · Heavy-duty and chemical-resistant floor covering