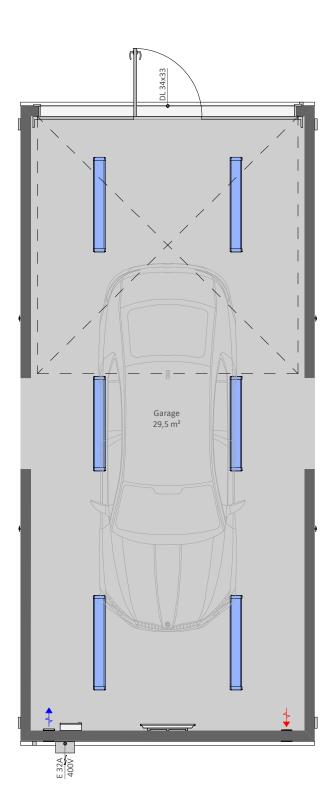

## PRODUCT SPECIFICATION:

Building area 32,7 m<sup>2</sup> Total area, of which 29,5 m<sup>2</sup> - Garage 29,5 m<sup>2</sup>

3950 x 8570 x 4100 mm Transportation measures 3620 x 8120 x 3500 mm Inside Measures

Weight ca' 4900 kg

Roof angle 1:60

## **INCLUDING:**

C01 - Galvanized steel profile frame, liftable with forklift and crane All components shown in the drawing (except the vehicles shown as an illustration in grayscale):

In addition:

- · Heavy-duty floor construction
- · Heavy-duty and chemical-resistant floor covering