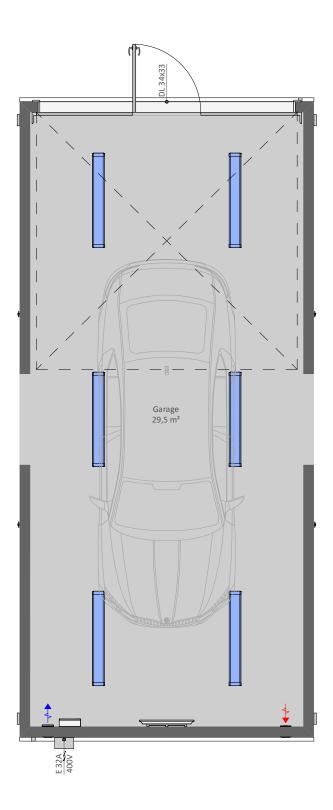

GA20W is a single open space wide garage module, can be connected to other our site hut and garage modules

## PRODUCT SPECIFICATION:

Building area 32,7 m<sup>2</sup> 29,5 m<sup>2</sup> Total area, of which 29,5 m<sup>2</sup> - Garage

3950 x 8570 x 3000 mm Transportation measures 3620 x 8120 x 2400 mm Inside Measures

## **INCLUDING:**

C01 - Galvanized steel profile frame, liftable with forklift and crane All components shown in the drawing (except the vehicles shown as an illustration in grayscale):

In addition:

- · Heavy-duty floor construction
- · Heavy-duty and chemical-resistant floor covering