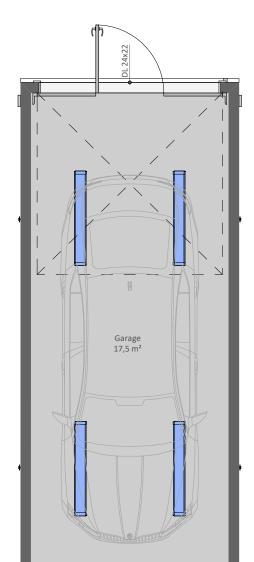

## GA20SS

GA20SS is a single open space short stand alone garage module

## PRODUCT SPECIFICATION:

Building area 20,0 m<sup>2</sup> Total area, of which 17,5 m<sup>2</sup> - Garage 17,5 m<sup>2</sup>

2950 x 6970 x 3000 mm Transportation measures Inside Measures 2620 x 6620 x 2400 mm