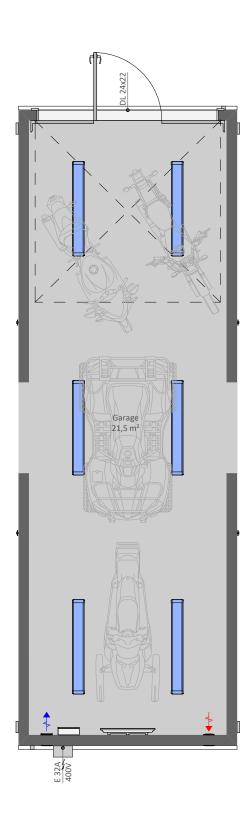

GA20 is a single open space garage module, can be connected to other our site hut and garage modules

## PRODUCT SPECIFICATION:

Building area 24,3 m<sup>2</sup> 21,5 m<sup>2</sup> Total area, of which 21,5 m<sup>2</sup> - Garage

Transportation measures 2950 x 8570 x 3000 mm 2620 x 8120 x 2400 mm Inside Measures

Weight ca' 4500 kg

Roof angle 1:60