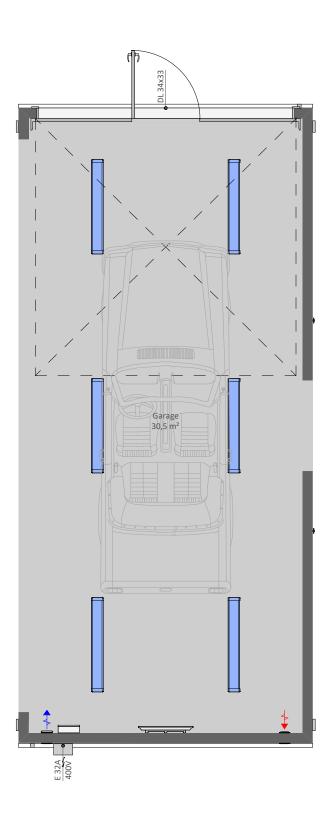

## **PRODUCT SPECIFICATION:**

Building area 32,7 m<sup>2</sup> 30,5 m<sup>2</sup> Total area, of which - Garage 30,5 m<sup>2</sup>

Transportation measures 3950 x 8570 x 3000 mm 3620 x 8120 x 2400 mm Inside Measures

Weight ca' 4500 kg

Roof angle 1:60

## **INCLUDING:**

C01 - Galvanized steel profile frame, liftable with forklift and crane All components shown in the drawing (except the vehicles shown as an illustration in grayscale):

In addition:

- · Heavy-duty floor construction
- · Heavy-duty and chemical-resistant floor covering