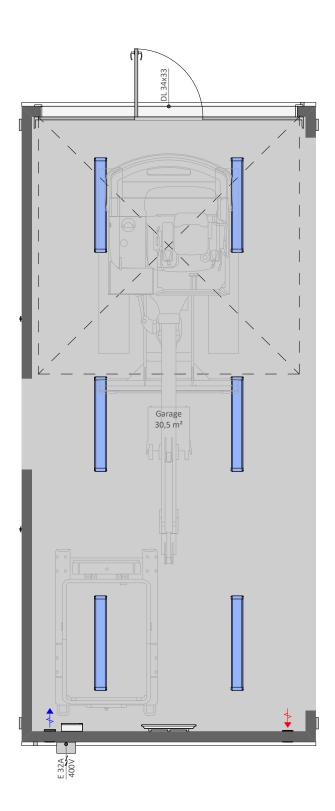

## PRODUCT SPECIFICATION:

Building area 32,7 m<sup>2</sup> 30,5 m<sup>2</sup> Total area, of which - Garage 30,5 m<sup>2</sup>

3950 x 8570 x 4100 mm Transportation measures 3620 x 8120 x 3500 mm Inside Measures

Weight ca' 4800 kg

Roof angle 1:60

## **INCLUDING:**

C01 - Galvanized steel profile frame, liftable with forklift and crane All components shown in the drawing (except the vehicles shown as an illustration in grayscale):

In addition:

- · Heavy-duty floor construction
- · Heavy-duty and chemical-resistant floor covering