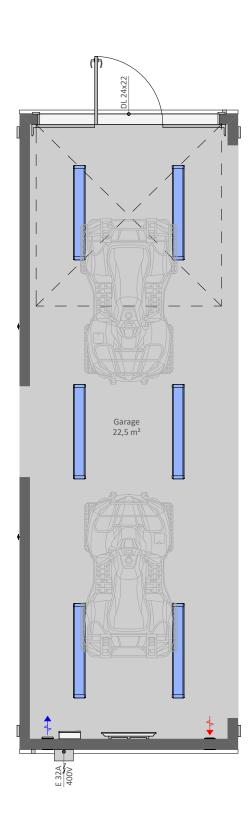

GA10L is a single open space garage module without a wall on one long side, can be connected to other our site hut and garage modules

## PRODUCT SPECIFICATION:

Building area 24,3 m<sup>2</sup> 22,5 m<sup>2</sup> Total area, of which 22,5 m<sup>2</sup> - Garage

Transportation measures 2950 x 8570 x 3000 mm 2620 x 8120 x 2400 mm Inside Measures

Weight ca' 4300 kg

Roof angle 1:60