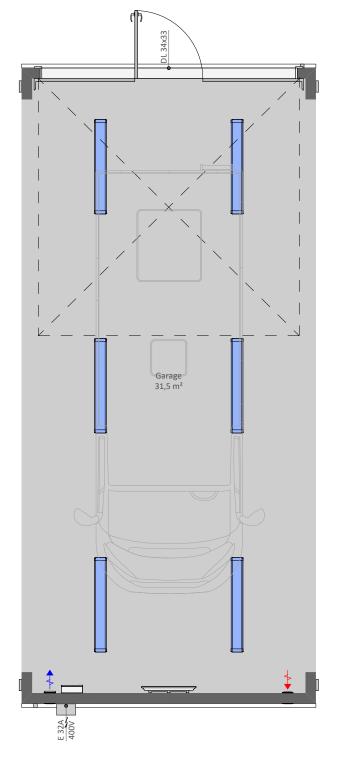

<u>GA00WH</u>

**GA00WH** is a single open space wide and high garage module without walls on the long sides, can be connected to other our site hut and garage modules

## **PRODUCT SPECIFICATION:**

| Building area           | 32,7 m²               |
|-------------------------|-----------------------|
| Total area, of which    | 31,5 m²               |
| - Garage                | 31,5 m²               |
| Transportation measures | 3950 x 8570 x 4100 mm |
| Inside Measures         | 3620 x 8120 x 3500 mm |
| Weight                  | ca´ 4600 kg           |
| Roof angle              | 1:60                  |