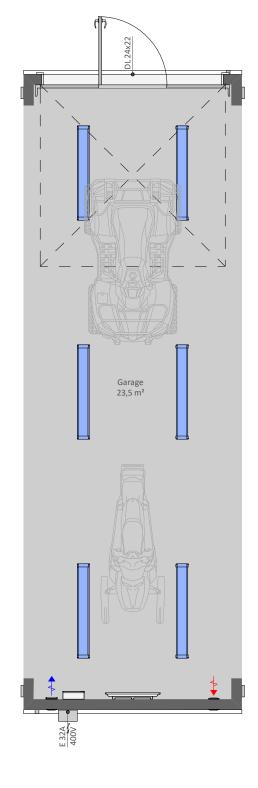

GA00 is a single open space garage module without walls on the long sides, can be connected to other our site hut and garage modules

## **PRODUCT SPECIFICATION:**

| Building area           | 24,3 m²               |
|-------------------------|-----------------------|
| Total area, of which    | 23,5 m²               |
| - Garage                | 23,5 m²               |
| Transportation measures | 2950 x 8570 x 3000 mm |
| Inside Measures         | 2620 x 8120 x 2400 mm |
| Weight                  | ca´ 4000 kg           |
| Roof angle              | 1:60                  |
|                         |                       |

## INCLUDING:

C01 - Galvanized steel profile frame, liftable with forklift and crane All components shown in the drawing (except the vehicles shown as an illustration in grayscale).

In addition:

- Heavy-duty floor construction
- · Heavy-duty and chemical-resistant floor covering