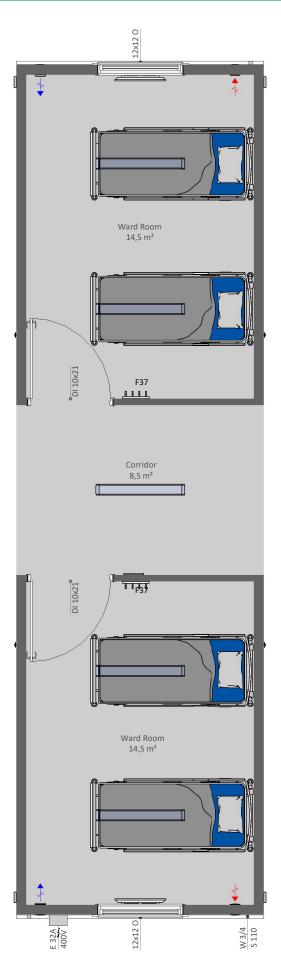

## HCHW24

HCHW24 is a functional temporary hospital module with central corridor and two ward rooms for two patients

## PRODUCT SPECIFICATION:

| Building area           | 41,8 m²                |
|-------------------------|------------------------|
| Total area, of which    | 37,5 m²                |
| - Ward Room             | 14,5 m²                |
| - Corridor              | 8,5 m²                 |
| - Ward Room             | 14,5 m²                |
| Transportation measures | 3490 x 12200 x 3000 mm |
| Inside Measures         | 3210 x 11710 x 2400 mm |
| Weight                  | ca´ 8100 kg            |
| Roof angle              | 1:100                  |

## INCLUDING:

C01 - Galvanized steel profile frame, liftable with forklift and crane F37 - Clothes hanger hooks 4  $\rm pc$  on wall

- AVAILABLE AS ADD ON PRODUCTS:
- F20 Chair visitor
- S05 Window grid 1200x1200 mm
- S18 Venetian blind 1200x1200 mm
- H50 Heat Pump/Air Conditioning (Air-Air)
- V35 Wall fan OUT-100/IN-100 with heat recovery
- E10 Electrical connection cable 32A when campus building