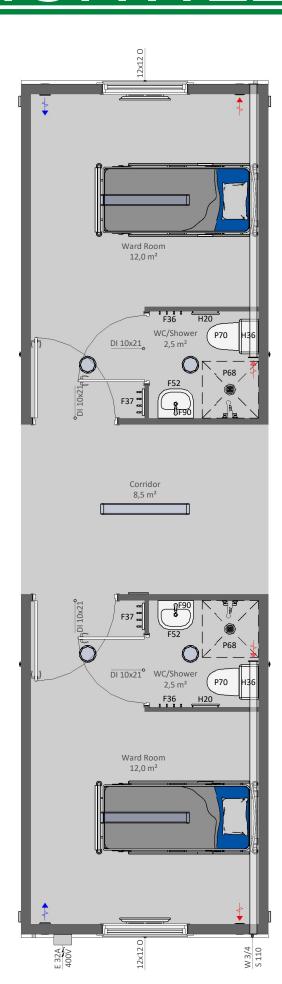

## HCHW22W

HCHW22W is a functional temporary hospital module with central corridor, two ward rooms and WC/shower for single patient

## PRODUCT SPECIFICATION:

Building area 41,8 m²
Total area, of which 37,5 m²
- Ward Room 12,0 m²
- WC/Shower 2,5 m²
- Corridor 8,5 m²
- WC/Shower 2,5 m²
- Ward Room 12,0 m²

Transportation measures 3490 x 12200 x 3000 mm Inside Measures 3210 x 11710 x 2400 mm

Weight ca´ 8600 kg Roof angle 1:100

## **INCLUDING:**

C01 - Galvanized steel profile frame, liftable with forklift and crane

F36 - Clothes hanger hook 1 pc on wall

F37 - Clothes hanger hooks 4 pc on wall

F90 - Mirror on wall

P52 - Ceramic basin with mixer

P68 - Shower area set, incl. floor drainage, mixer, shower lift and curtain

P70 - Toilet seat and toilet paper roll holder

H20 - Electrical towel dryer

H36 - Water heater 80 L