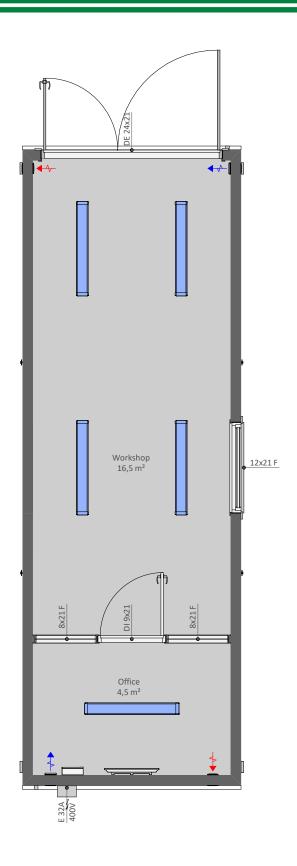

## WS21GS

WS21GS is an open space stand alone workshop module with one office room

## PRODUCT SPECIFICATION:

 Building area
 24,3 m²

 Total area, of which
 21,0 m²

 - Workshop
 16,5 m²

 - Office
 4,5 m²

Transportation measures 2950 x 8570 x 3000 mm Inside Measures 2620 x 8120 x 2400 mm

Weight ca´ 4700 kg Roof angle 1:60

## **INCLUDING:**

C01 - Galvanized steel profile frame, liftable with forklift and crane All components shown in the drawing