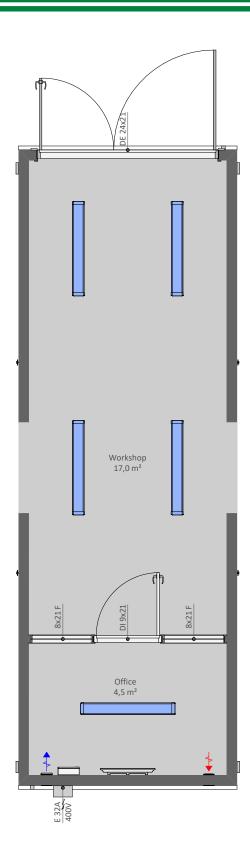

## WS21G

WS21G is an open space workshop module with one office room, can be connected to other our site hut modules

## PRODUCT SPECIFICATION:

 Building area
 24,3 m²

 Total area, of which
 21,5 m²

 - Workshop
 17,0 m²

 - Office
 4,5 m²

Transportation measures 2950 x 8570 x 3000 mm Inside Measures 2620 x 8120 x 2400 mm

Weight ca´ 4600 kg Roof angle 1:60

## INCLUDING:

C01 - Galvanized steel profile frame, liftable with forklift and crane All components shown in the drawing