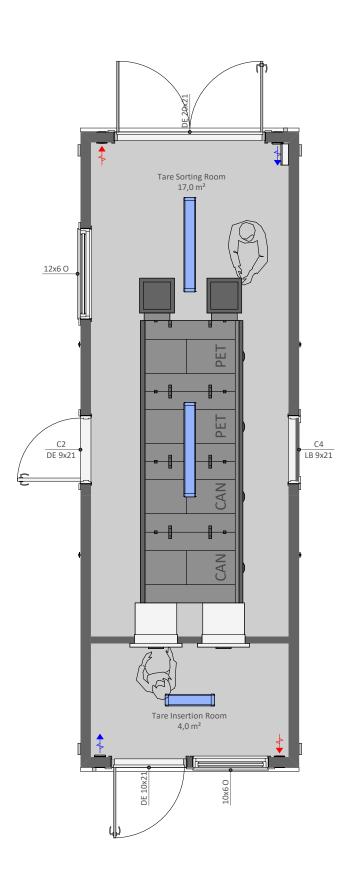

TARE2 is a stand alone tare collection and sorting module with tare insertion room, can be connected to other our site hut modules

## PRODUCT SPECIFICATION:

Building area 24,3 m<sup>2</sup> 21,0 m<sup>2</sup> Total area, of which - Tare Sorting Room 17,0 m<sup>2</sup> 4,0 m<sup>2</sup> - Tare Insertion Room

Transportation measures 2950 x 8570 x 3000 mm Inside Measures 2620 x 8120 x 2400 mm