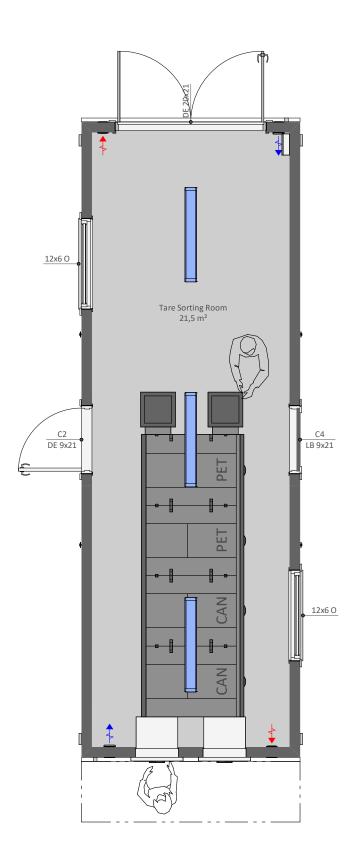

## TARE1

TARE1 is an open space stand alone tare collection and sorting module, can be connected to other our site hut modules

## PRODUCT SPECIFICATION:

Building area 24,3 m²
Total area, of which 21,5 m²
- Tare Sorting Room 21,5 m²

Transportation measures 2950 x 8570 x 3000 mm Inside Measures 2620 x 8120 x 2400 mm

Weight ca´ 4600 kg Roof angle 1:60

## **INCLUDING:**

C01 - Galvanized steel profile frame, liftable with forklift and crane All components shown in the drawing (tare collection and sorting equipment is not included)

## **AVAILABLE AS ADD ON PRODUCTS:**

CEWB - Long side wall opening element B (filling element)
CEWC1 - Long side wall opening element C1 (without door leaf)
CEWC2 - Long side wall opening element C2 (with ext. door leaf)
CEWC3 - Long side wall opening element C3 (with int. door leaf)
CEWC4 - Long side wall opening element C4 (with remov. fill. elem.)

S22 - Locking bar for external door

S25 - SmartLock for doors

H50 - Heat Pump/Air Conditioning (Air-Air)

V35 - Wall fan OUT-100/IN-100 with heat recovery

Producer: