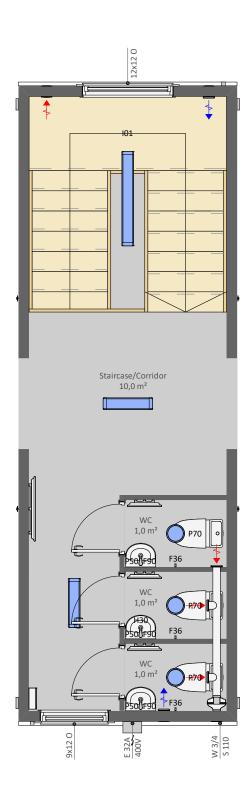

# T2W3 is an upper floor staircase module with three toilets

### PRODUCT SPECIFICATION:

Building area 24,3 m²
Total area, of which 13,0 m²
- Staircase/Corridor - WC 1,0 m²
- WC 1,0 m²
- WC 1,0 m²
- WC 1,0 m²

Transportation measures 2950 x 8570 x 3000 mm Inside Measures 2620 x 8120 x 2400 mm

## **INCLUDING:**

C01 - Galvanized steel profile frame, liftable with forklift and crane

101 - Wooden varnished staircase with fences

F36 - Clothes hanger hook 1 pc on wall

F90 - Mirror on wall

P50 - Ceramic basin with mixer

P70 - Toilet seat and toilet paper roll holder

H30 - Water heater 10 L