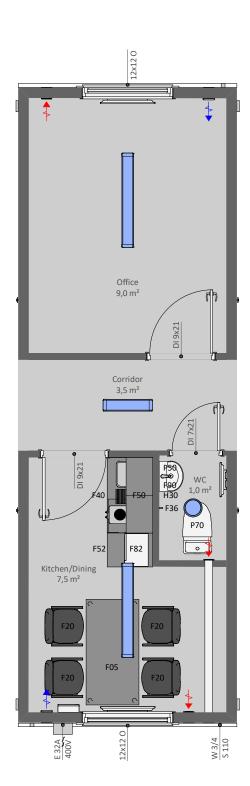

PKW is a functional personnel module with a office, WC, a dining room with small kitchen

## PRODUCT SPECIFICATION:

Building area 24,3 m<sup>2</sup> 21,0 m<sup>2</sup> Total area, of which - Office 9,0 m<sup>2</sup> 3,5 m<sup>2</sup>- Corridor - WC 1.0 m<sup>2</sup> - Kitchen/Dining  $7,5 \, \text{m}^2$ 

## **INCLUDING:**

C01 - Galvanized steel profile frame, liftable with forklift and crane

F05 - Dining table for 4 persons

F20 - Chair customer/dining

F36 - Clothes hanger hook 1 pc on wall

F40 - Minikitchen set, incl.; fridge, stove, sink and mixer

F50 - Cabinet over Minikitchen

F52 - Cabinet with Shelf beside Minikitchen

F82 - Microwave oven

F90 - Mirror on wall

E50 - Timer socket 0-120 min

P50 - Ceramic basin with mixer

P55 - Stainless sink, with mixer

P70 - Toilet seat and toilet paper roll holder

H30 - Water heater 10 L