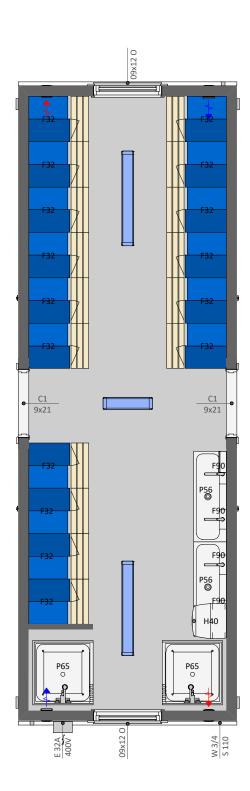

## PRODUCT SPECIFICATION:

Building area 24,3 m²
Total area, of which 21,5 m²
- Dressing/Shower 21,5 m²

Transportation measures 2950 x 8570 x 3000 mm Inside Measures 2620 x 8120 x 2400 mm

Weight ca´ 5600 kg Roof angle 1:60

## **INCLUDING:**

C01 - Galvanized steel profile frame, liftable with forklift and crane

F32 - Clothes lockers, separated sections for clean and soiled clothes

F90 - Mirror on wall

P56 - Stainless sink with mixers for 2 persons

P65 - Shower cabin with mixer, shower lift and curtain

H40 - Water heater 100 L