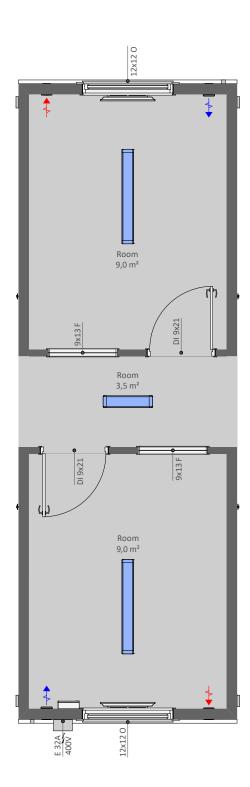

K22G is an office module with two office rooms and corridor

## PRODUCT SPECIFICATION:

Building area 24,3 m<sup>2</sup> Total area, of which 21,5 m<sup>2</sup> - Office 9,0 m<sup>2</sup> - Corridor 3,5 m<sup>2</sup>- Office 9.0 m<sup>2</sup>

2950 x 8570 x 3000 mm Transportation measures Inside Measures 2620 x 8120 x 2400 mm