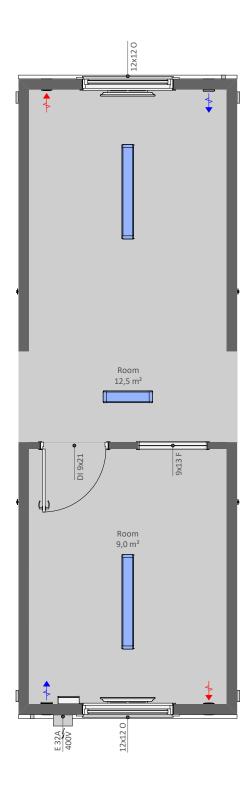

## PRODUCT SPECIFICATION:

Building area 24,3 m<sup>2</sup> Total area, of which 21,5 m<sup>2</sup> - Room 12,5 m<sup>2</sup> - Office 9,0 m<sup>2</sup>

Transportation measures 2950 x 8570 x 3000 mm Inside Measures 2620 x 8120 x 2400 mm

ca' 4600 kg Weight

Roof angle 1:60

E10 - Electrical connection cable 32A when campus building

- · External connections when campus building
- · Internal connections when campus building

Producer: