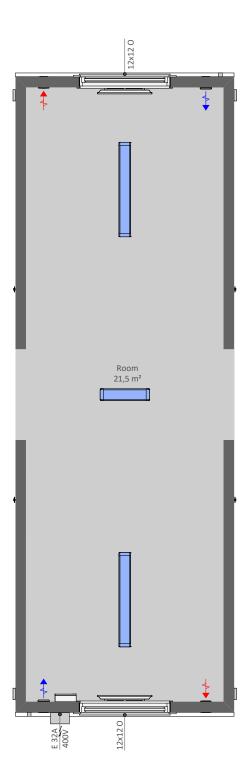

# PRODUCT SPECIFICATION:

Building area 24,3 m<sup>2</sup> 21,5 m<sup>2</sup> Total area, of which 21,5 m<sup>2</sup>

2950 x 8570 x 3000 mm Transportation measures Inside Measures 2620 x 8120 x 2400 mm

Weight ca' 4500 kg

Roof angle 1:60

E10 - Electrical connection cable 32A when campus building

· External connections when campus building

· Internal connections when campus building

Producer: