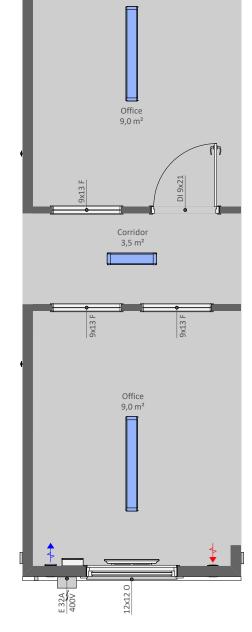

## K12VG3D1

 Building area
 24,3 m²

 Total area, of which
 21,5 m²

 - Office
 9,0 m²

 - Corridor
 3,5 m²

 - Office
 9,0 m²

Transportation measures 2950 x 8570 x 3000 mm lnside Measures 2620 x 8120 x 2400 mm

and corridor, without a wall on one long side

Weight ca´ 4500 kg Roof angle 1:60

## **INCLUDING:**

C01 - Galvanized steel profile frame, liftable with forklift and crane All components shown in the drawing

K12VG3D1 is a open space office module with two office rooms