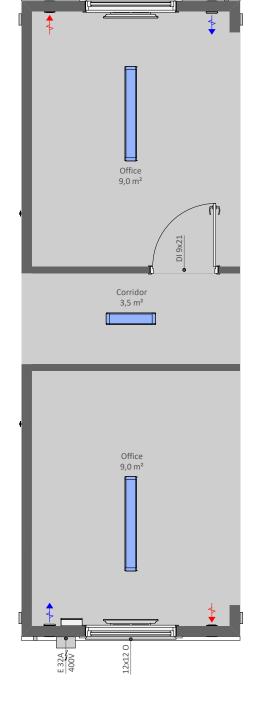

## K12V

12×12 0

| ے کے | لے کے |
|------|-------|

K12VD1 is a open space office module with two office rooms and corridor, without a wall on one long side

## **PRODUCT SPECIFICATION:**

| Building area           | 24,3 m²               |
|-------------------------|-----------------------|
| Total area, of which    | 21,5 m²               |
| - Office                | 9,0 m²                |
| - Corridor              | 3,5 m²                |
| - Office                | 9,0 m <sup>2</sup>    |
| Transportation measures | 2950 x 8570 x 3000 mm |
| Inside Measures         | 2620 x 8120 x 2400 mm |
| Weight                  | ca´ 4500 kg           |
| Roof angle              | 1:60                  |