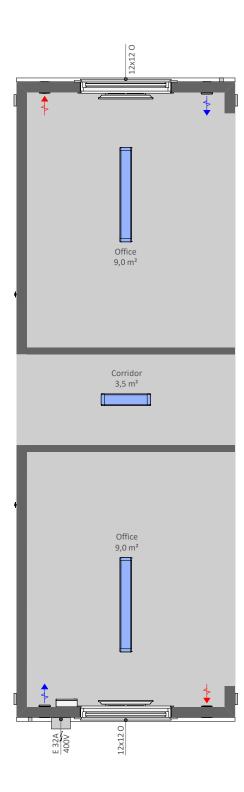

## K12V

K12V is a open space office module with two office rooms and corridor, without a wall on one long side

## PRODUCT SPECIFICATION:

Building area 24,3 m²

Total area, of which 21,5 m²

- Office 9,0 m²

- Corridor 3,5 m²

- Office 9.0 m²

Transportation measures 2950 x 8570 x 3000 mm Inside Measures 2620 x 8120 x 2400 mm

Weight ca´ 4500 kg Roof angle 1:60