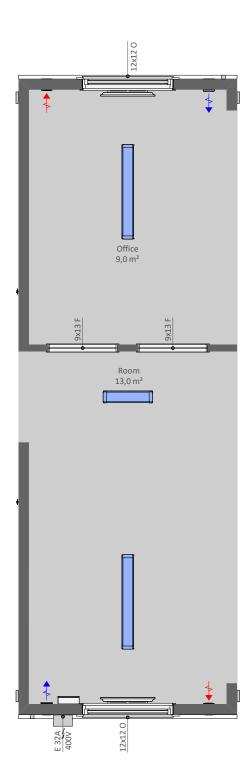

## PRODUCT SPECIFICATION:

Building area 24,3 m²
Total area, of which 22,0 m²
- Room 13,0 m²
- Office 9,0 m²

Transportation measures 2950 x 8570 x 3000 mm Inside Measures 2620 x 8120 x 2400 mm

Weight ca' 4400 kg

Roof angle 1:60

E10 - Electrical connection cable 32A when campus building

- · External connections when campus building
- · Internal connections when campus building

Producer: