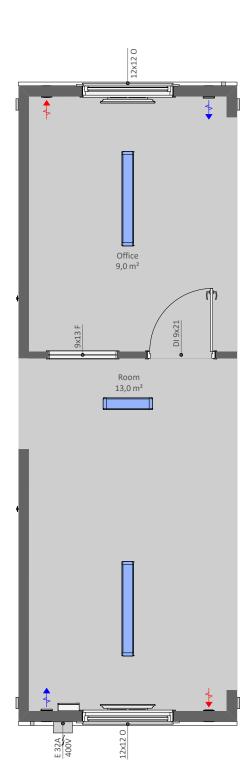

K11VG1D1 is a open space office module with one office room, without a wall on one long side

## PRODUCT SPECIFICATION:

Building area 24,3 m<sup>2</sup> Total area, of which 22,0 m<sup>2</sup> - Room 13,0 m<sup>2</sup> - Office 9,0 m<sup>2</sup>

Transportation measures 2950 x 8570 x 3000 mm Inside Measures 2620 x 8120 x 2400 mm