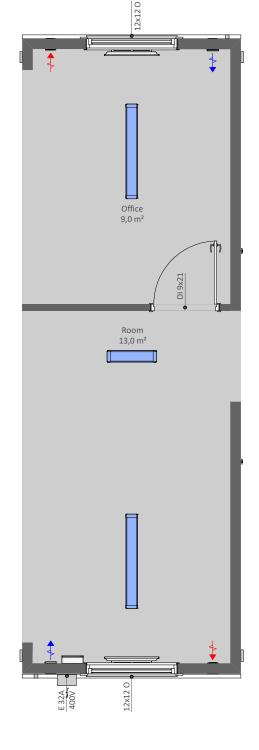

K11HD1 is a open space office module with one office room, without a wall on one long side

## **PRODUCT SPECIFICATION:**

| Building area           | 24,3 m²               |
|-------------------------|-----------------------|
| Total area, of which    | 22,0 m²               |
| - Room                  | 13,0 m²               |
| - Office                | 9,0 m²                |
| Transportation measures | 2950 x 8570 x 3000 mm |
| Inside Measures         | 2620 x 8120 x 2400 mm |
| Weight                  | ca´ 4400 kg           |
| Roof angle              | 1:60                  |
|                         |                       |