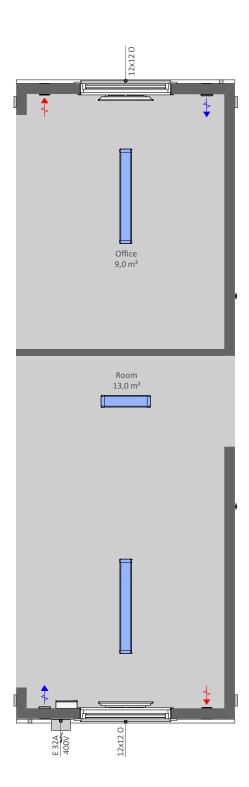

K11H is a open space office module with one office room, without a wall on one long side

## PRODUCT SPECIFICATION:

Building area 24,3 m<sup>2</sup> Total area, of which 22,0 m<sup>2</sup> - Room 13,0 m<sup>2</sup> - Office  $9,0 \text{ m}^2$ 

Transportation measures 2950 x 8570 x 3000 mm Inside Measures 2620 x 8120 x 2400 mm