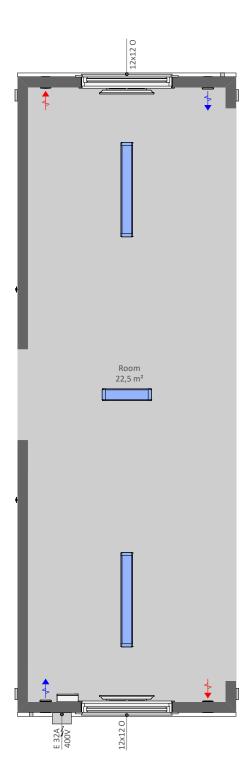

## PRODUCT SPECIFICATION:

Building area 24,3 m<sup>2</sup> 22,5 m<sup>2</sup> Total area, of which - Room 22,5 m<sup>2</sup>

2950 x 8570 x 3000 mm Transportation measures Inside Measures 2620 x 8120 x 2400 mm

Weight ca' 4300 kg

Roof angle 1:60

E10 - Electrical connection cable 32A when campus building

- · External connections when campus building
- · Internal connections when campus building

Producer: