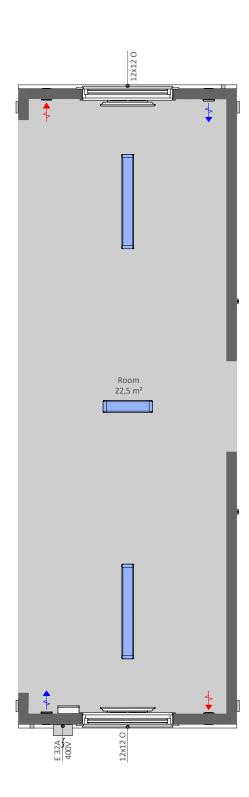

## PRODUCT SPECIFICATION:

Building area 24,3 m<sup>2</sup> 22,5 m<sup>2</sup> Total area, of which - Room 22,5 m<sup>2</sup>

Transportation measures 2950 x 8570 x 3000 mm Inside Measures 2620 x 8120 x 2400 mm

Weight ca' 4300 kg

Roof angle 1:60

E10 - Electrical connection cable 32A when campus building

- · External connections when campus building
- Internal connections when campus building

Producer: