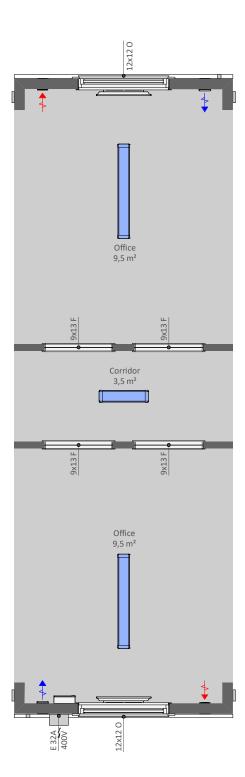

K02G4 is a open space office module with two office rooms and corridor, without walls on the long sides

## PRODUCT SPECIFICATION:

Building area 24,3 m<sup>2</sup> Total area, of which 22,5 m<sup>2</sup> - Office  $9,5 \, m^2$ - Corridor 3,5 m<sup>2</sup>- Office 9.5 m<sup>2</sup>

Transportation measures 2950 x 8570 x 3000 mm Inside Measures 2620 x 8120 x 2400 mm

Weight ca' 4200 kg

Roof angle 1:60