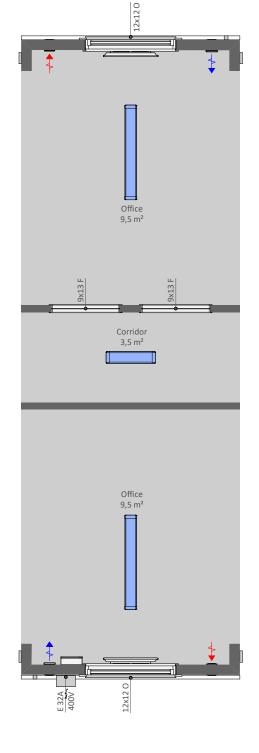

K02G2 is a open space office module with two office rooms and corridor, without walls on the long sides

## **PRODUCT SPECIFICATION:**

| Building area           | 24,3 m²               |
|-------------------------|-----------------------|
| Total area, of which    | 22,5 m²               |
| - Office                | 9,5 m²                |
| - Corridor              | 3,5 m²                |
| - Office                | 9,5 m²                |
| Transportation measures | 2950 x 8570 x 3000 mm |
| Inside Measures         | 2620 x 8120 x 2400 mm |
| Weight                  | ca´ 4200 kg           |
| Roof angle              | 1:60                  |