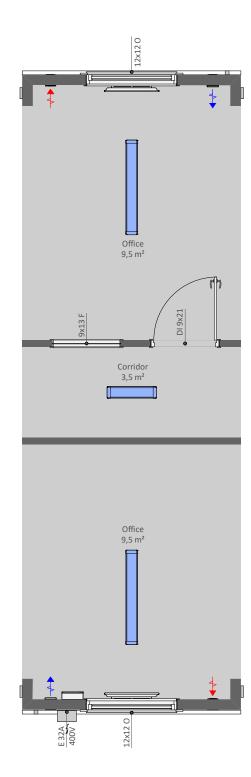

## K02G1D1

K02G1D1 is a open space office module with two office rooms and corridor, without walls on the long sides

 Building area
 24,3 m²

 Total area, of which
 22,5 m²

 - Office
 9,5 m²

 - Corridor
 3,5 m²

 - Office
 9.5 m²

Transportation measures 2950 x 8570 x 3000 mm Inside Measures 2620 x 8120 x 2400 mm

Weight ca´ 4200 kg Roof angle 1:60