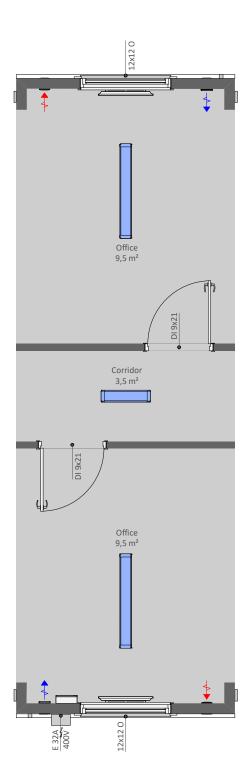

K02D2 is a open space office module with two office rooms and corridor, without walls on the long sides

## PRODUCT SPECIFICATION:

Building area 24,3 m<sup>2</sup> Total area, of which 22,5 m<sup>2</sup> - Office 9,5 m<sup>2</sup> - Corridor 3,5 m<sup>2</sup>- Office 9.5 m<sup>2</sup>

Transportation measures 2950 x 8570 x 3000 mm Inside Measures 2620 x 8120 x 2400 mm

Weight ca' 4200 kg

Roof angle 1:60