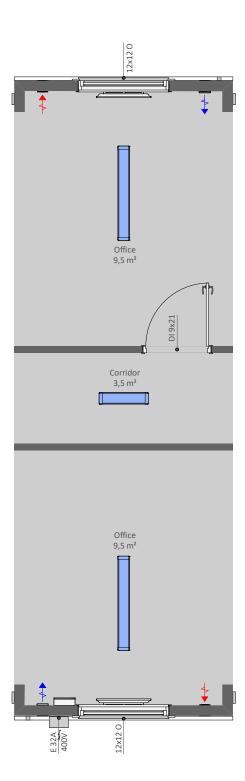

## K02D1

K02D1 is a open space office module with two office rooms and corridor, without walls on the long sides

## PRODUCT SPECIFICATION:

 Building area
 24,3 m²

 Total area, of which
 22,5 m²

 - Office
 9,5 m²

 - Corridor
 3,5 m²

 - Office
 9.5 m²

Transportation measures 2950 x 8570 x 3000 mm Inside Measures 2620 x 8120 x 2400 mm