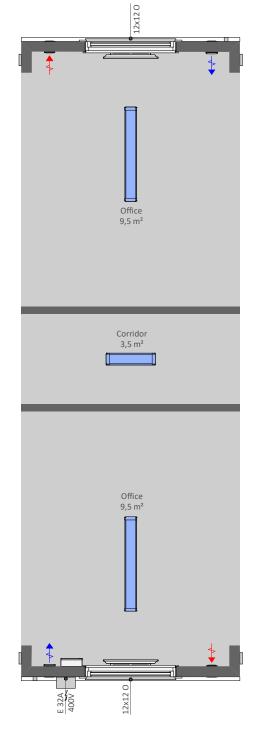

K02 is a open space office module with two office rooms and corridor, without walls on the long sides

## **PRODUCT SPECIFICATION:**

| Building area           | 24,3 m²               |
|-------------------------|-----------------------|
| Total area, of which    | 22,5 m²               |
| - Office                | 9,5 m²                |
| - Corridor              | 3,5 m²                |
| - Office                | 9,5 m²                |
| Transportation measures | 2950 x 8570 x 3000 mm |
| Inside Measures         | 2620 x 8120 x 2400 mm |
| Weight                  | ca´ 4200 kg           |
| Roof angle              | 1:60                  |
|                         |                       |