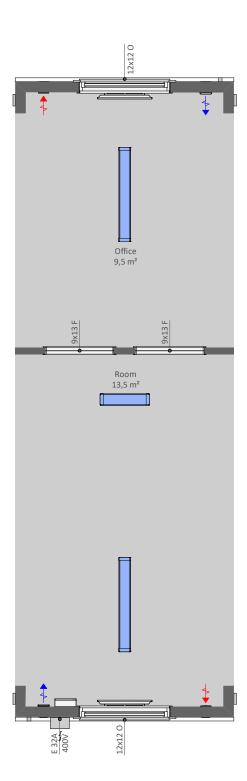

K01G2 is a open space office module with one office room, without walls on the long sides

## PRODUCT SPECIFICATION:

Building area 24,3 m<sup>2</sup> 23,0 m<sup>2</sup> Total area, of which - Room 13,5 m<sup>2</sup> - Office 9,5 m<sup>2</sup>

Transportation measures 2950 x 8570 x 3000 mm 2620 x 8120 x 2400 mm Inside Measures