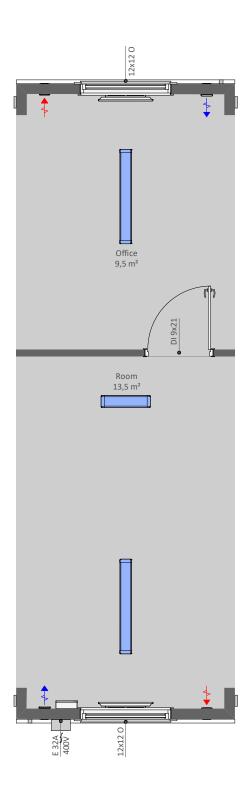

## K01D1

K01D1 is a open space office module with one office room, without walls on the long sides

## PRODUCT SPECIFICATION:

Building area 24,3 m²
Total area, of which 23,0 m²
- Room 13,5 m²
- Office 9,5 m²

Transportation measures 2950 x 8570 x 3000 mm Inside Measures 2620 x 8120 x 2400 mm

Weight ca' 4100 kg

E10 - Electrical connection cable 32A when campus building

• External connections when campus building

· Internal connections when campus building

Producer: