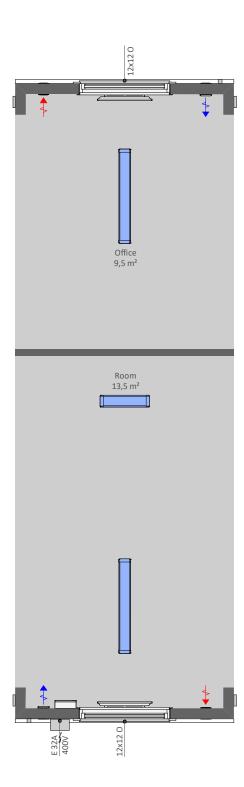

## PRODUCT SPECIFICATION:

Building area 24,3 m<sup>2</sup> 23,0 m<sup>2</sup> Total area, of which - Room 13,5 m<sup>2</sup> - Office 9,5 m<sup>2</sup>

Transportation measures 2950 x 8570 x 3000 mm 2620 x 8120 x 2400 mm Inside Measures

Weight ca' 4100 kg

Roof angle 1:60