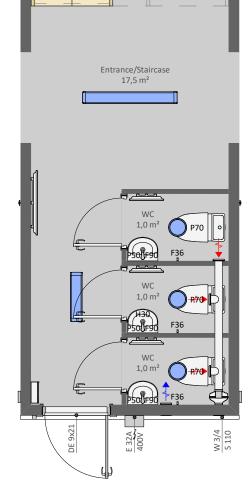

#### ET1W3 is an entrance module with a staircase and three toilets

### PRODUCT SPECIFICATION:

Building area 24,3 m<sup>2</sup> 20,5 m<sup>2</sup> Total area, of which - Entrance/Staircase 17,5 m<sup>2</sup> - WC 1,0 m<sup>2</sup> - WC 1,0 m<sup>2</sup> - WC 1,0 m<sup>2</sup>

# **INCLUDING:**

C01 - Galvanized steel profile frame, liftable with forklift and crane

101 - Wooden varnished staircase with fences

F36 - Clothes hanger hook 1 pc on wall

F90 - Mirror on wall

P50 - Ceramic basin with mixer

P70 - Toilet seat and toilet paper roll holder

H30 - Water heater 10 L