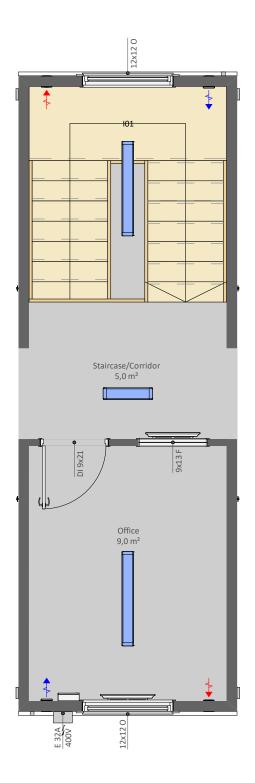

## T21G is an upper floor staircase module with one office room

## **PRODUCT SPECIFICATION:**

| Building area                          | 24,3 m²               |
|----------------------------------------|-----------------------|
| Total area, of which                   | 14,0 m²               |
| <ul> <li>Staircase/Corridor</li> </ul> | 5,0 m²                |
| - Office                               | 9,0 m²                |
| Transportation measures                | 2950 x 8570 x 3000 mm |
| Inside Measures                        | 2620 x 8120 x 2400 mm |
| Weight                                 | ca´ 4700 kg           |
| Roof angle                             | 1:60                  |

## **INCLUDING:**

C01 - Galvanized steel profile frame, liftable with forklift and crane

101 - Wooden varnished staircase with fences